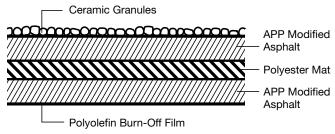

# ValuWeld

### Greater weather resistance for your roofing budget.

ValuWeld is brought to you by Johns Manville, and is backed by more than 150 years of leadership and innovation. Enjoy the confidence of working with a company respected for comprehensive roofing solutions, performance-proven products and financial stability.

# Put the strength of APP modified bitumen on your roof.

- Solid weatherability
- · Good tensile strength
- Excellent heat welding and lay-flat characteristics
- Flexibility and easy handling
- Pliability for even the toughest details



#### Designed to be heat welded for an easier, cleaner application.

## ValuWeld Membrane Composition





#### **Product Sizes**

| ValuWeld G    |                                                          | ValuWeld S    |                                                          |
|---------------|----------------------------------------------------------|---------------|----------------------------------------------------------|
| Roll coverage | Approximately 107 ft <sup>2</sup> (9.94 m <sup>2</sup> ) | Roll coverage | Approximately 107 ft <sup>2</sup> (9.94 m <sup>2</sup> ) |
| Roll weight   | 94 lb (42 kg)                                            | Roll weight   | 82 lb (37 kg)                                            |
| Roll length   | 32' 10" (10.01 m)                                        | Roll length   | 32' 10" (10.01 m)                                        |
| Roll width