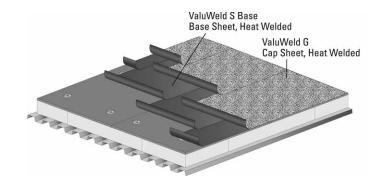

#### Designed to be heat welded for an easier, cleaner application.

#### **Product Sizes**

| ValuWeld G    |                                                          | ValuWeld S    |                                                          |
|---------------|----------------------------------------------------------|---------------|----------------------------------------------------------|
| Roll coverage | Approximately 107 ft <sup>2</sup> (9.94 m <sup>2</sup> ) | Roll coverage | Approximately 107 ft <sup>2</sup> (9.94 m <sup>2</sup> ) |
| Roll weight   | 94 lb (42 kg)                                            | Roll weight   | 82 lb (37 kg)                                            |
| Roll length   | 32' 10" (10.01 m)                                        | Roll length   | 32' 10" (10.01 m)                                        |
| Roll width    | 39 3/8" (1 m)                                            | Roll width    | 39 3/8" (1 m)                                            |