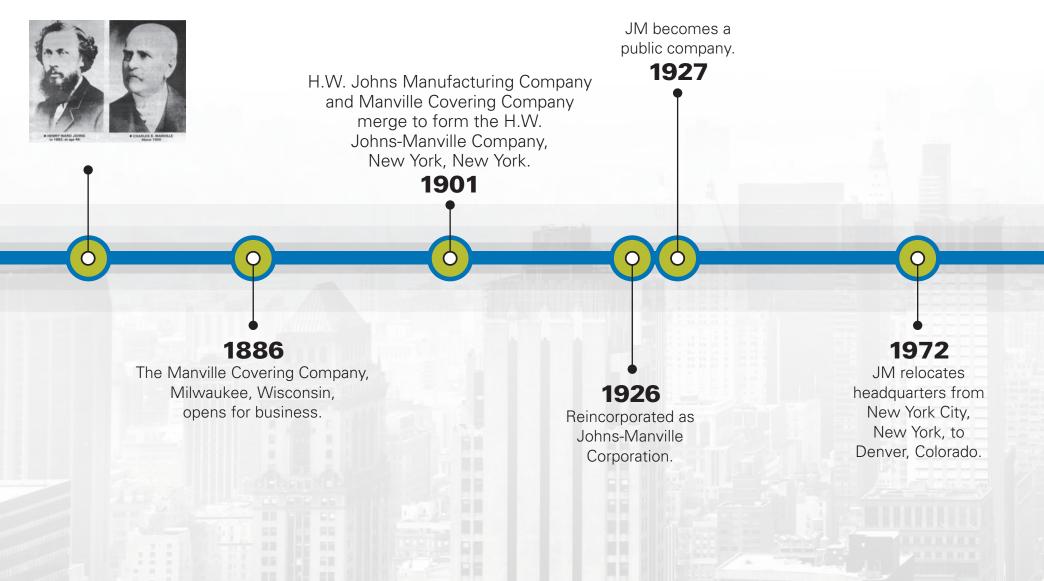

#### 1858

21-year-old Henry Ward Johns uses his wife's clothes wringer and a teakettle to apply hot tar to cloth in his New York City basement. By doing so, he creates the company's first roofing shingles.