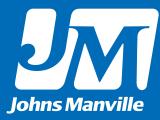

### **JM RHINOPLATE**

#### New wind ratings, fewer fasteners and faster installation.

A common application for single ply systems is to mechanically fasten the membrane to the purlins. JM RhinoPlate is an alternative attachment solution.

The advanced induction-welding technology of the JM RhinoPlate system results in a nonpenetrating membrane installation with enhanced wind resistance. The specially coated plates are attached directly to the purlins with JM Purlin Fasteners, and the membrane is induction-welded to the JM RhinoPlates. The JM RhinoPlate system eliminates lap fastening, resulting in fewer seams and reduced membrane waste.

\*Products that are compatible with this system are JM PVC with DuPont™ Elvaloy® KEE 60 mil/MIN or greater, JM PVC SD Plus 60 mil or greater and JM TPO 60 mil or greater.

ENRGY 3<sup>®</sup> Polyisocyanurate

Induction Welding

ENRGY 3<sup>®</sup> Polyisocyanurate

Heat Welding Seams