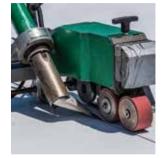

The advanced induction-welding technology of the JM RhinoPlate system results in a nonpenetrating membrane installation with enhanced wind resistance. The specially coated plates are attached directly to the purlins with JM Purlin Fasteners, and the membrane is induction-welded to the JM RhinoPlates. The JM RhinoPlate system eliminates lap fastening, resulting in fewer seams and reduced membrane waste.

Induction Welding

ENRGY 3<sup>®</sup> Polyisocyanurate

Heat Welding Seams