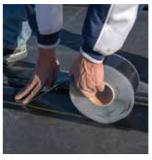

#### No extra primer needed, no seam contamination and easier installation.

Installation becomes less intensive and an even faster process, thanks to this tape-to-tape application system. JM EPDM R FIT gives you an innovative solution that eliminates primer and field-applied tapes in the lap. Prime the back side of the sheet and secure the RPS using either High Load Fasteners and Plates or Polymer Batten Strip. There's no seam contamination caused by rooftop debris or foot traffic, and the result is a nonpenetrating membrane installation.

If you have questions about the different Metal Retrofit systems JM offers, visit JM.com/roofing or call (800) 922-5922.

JM EPDM R FIT

JM EPDM Peel & Stick Flashing

Invinsa® Roof Board

Clean Uncontaminated Seams