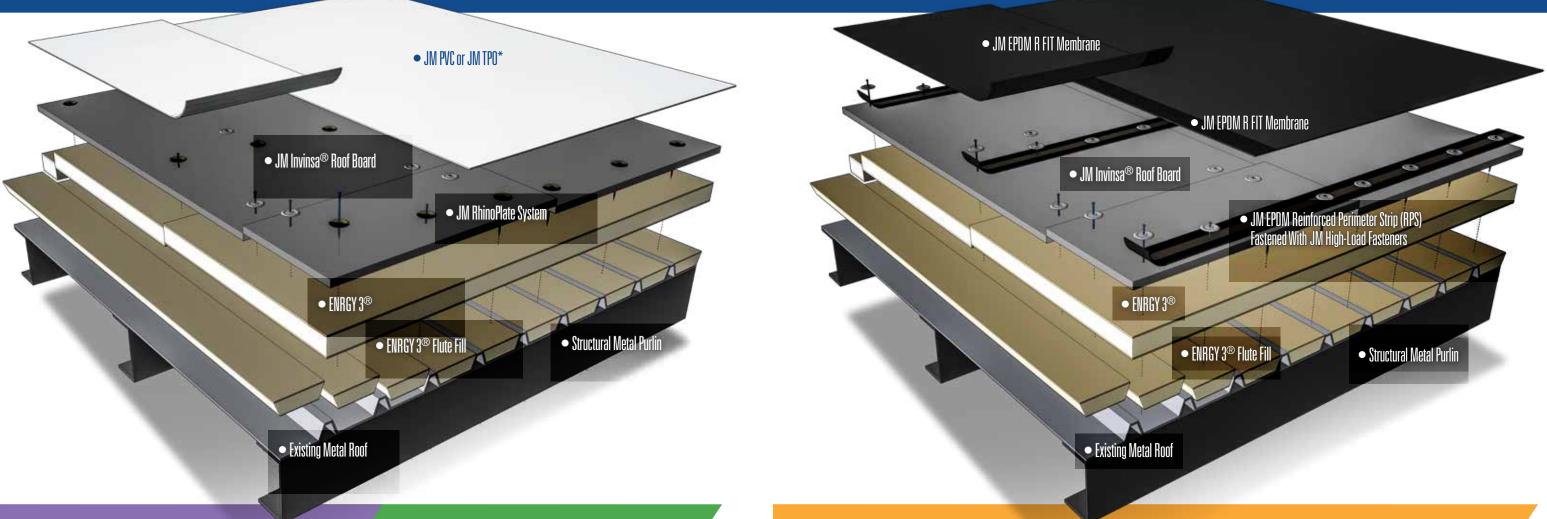

## **JM EPDM R FIT**

#### No extra primer needed, no seam contamination and easier installation.

Installation becomes less intensive and an even faster process, thanks to this tape-to-tape application system. JM EPDM R FIT gives you an innovative solution that eliminates primer and field-applied tapes in the lap. Prime the back side of the sheet and secure the RPS using either High Load Fasteners and Plates or Polymer Batten Strip. There's no seam contamination caused by rooftop debris or foot traffic, and the result is a nonpenetrating membrane installation.

If you have questions about the different Metal Retrofit systems JM offers, visit JM.com/roofing or call (800) 922-5922.

JM EPDM R FIT

JM EPDM Peel & Stick Flashing

Invinsa® Roof Board

Clean Uncontaminated Seams